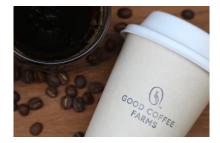

#### **Specialty Sustainable Coffee**

Sustainable coffee made with low-tech, bicycle-powered equipment, without electricity, fuel or water.

Ingredients: coffee beans \*Contains caffeine