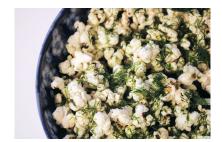

### **Suji-Aonori Regenerative Popcorn**

They cultivate seaweed and regenerate seaweed beds. Simply mix "Suji-Aonori" into popcorn to enjoy an aroma and flavor beyond that of regular nori salt.

Ingredients: corn (non-GMO), vegetable oil (rice bran oil), salt, domestically sourced suji-aonori (green laver)